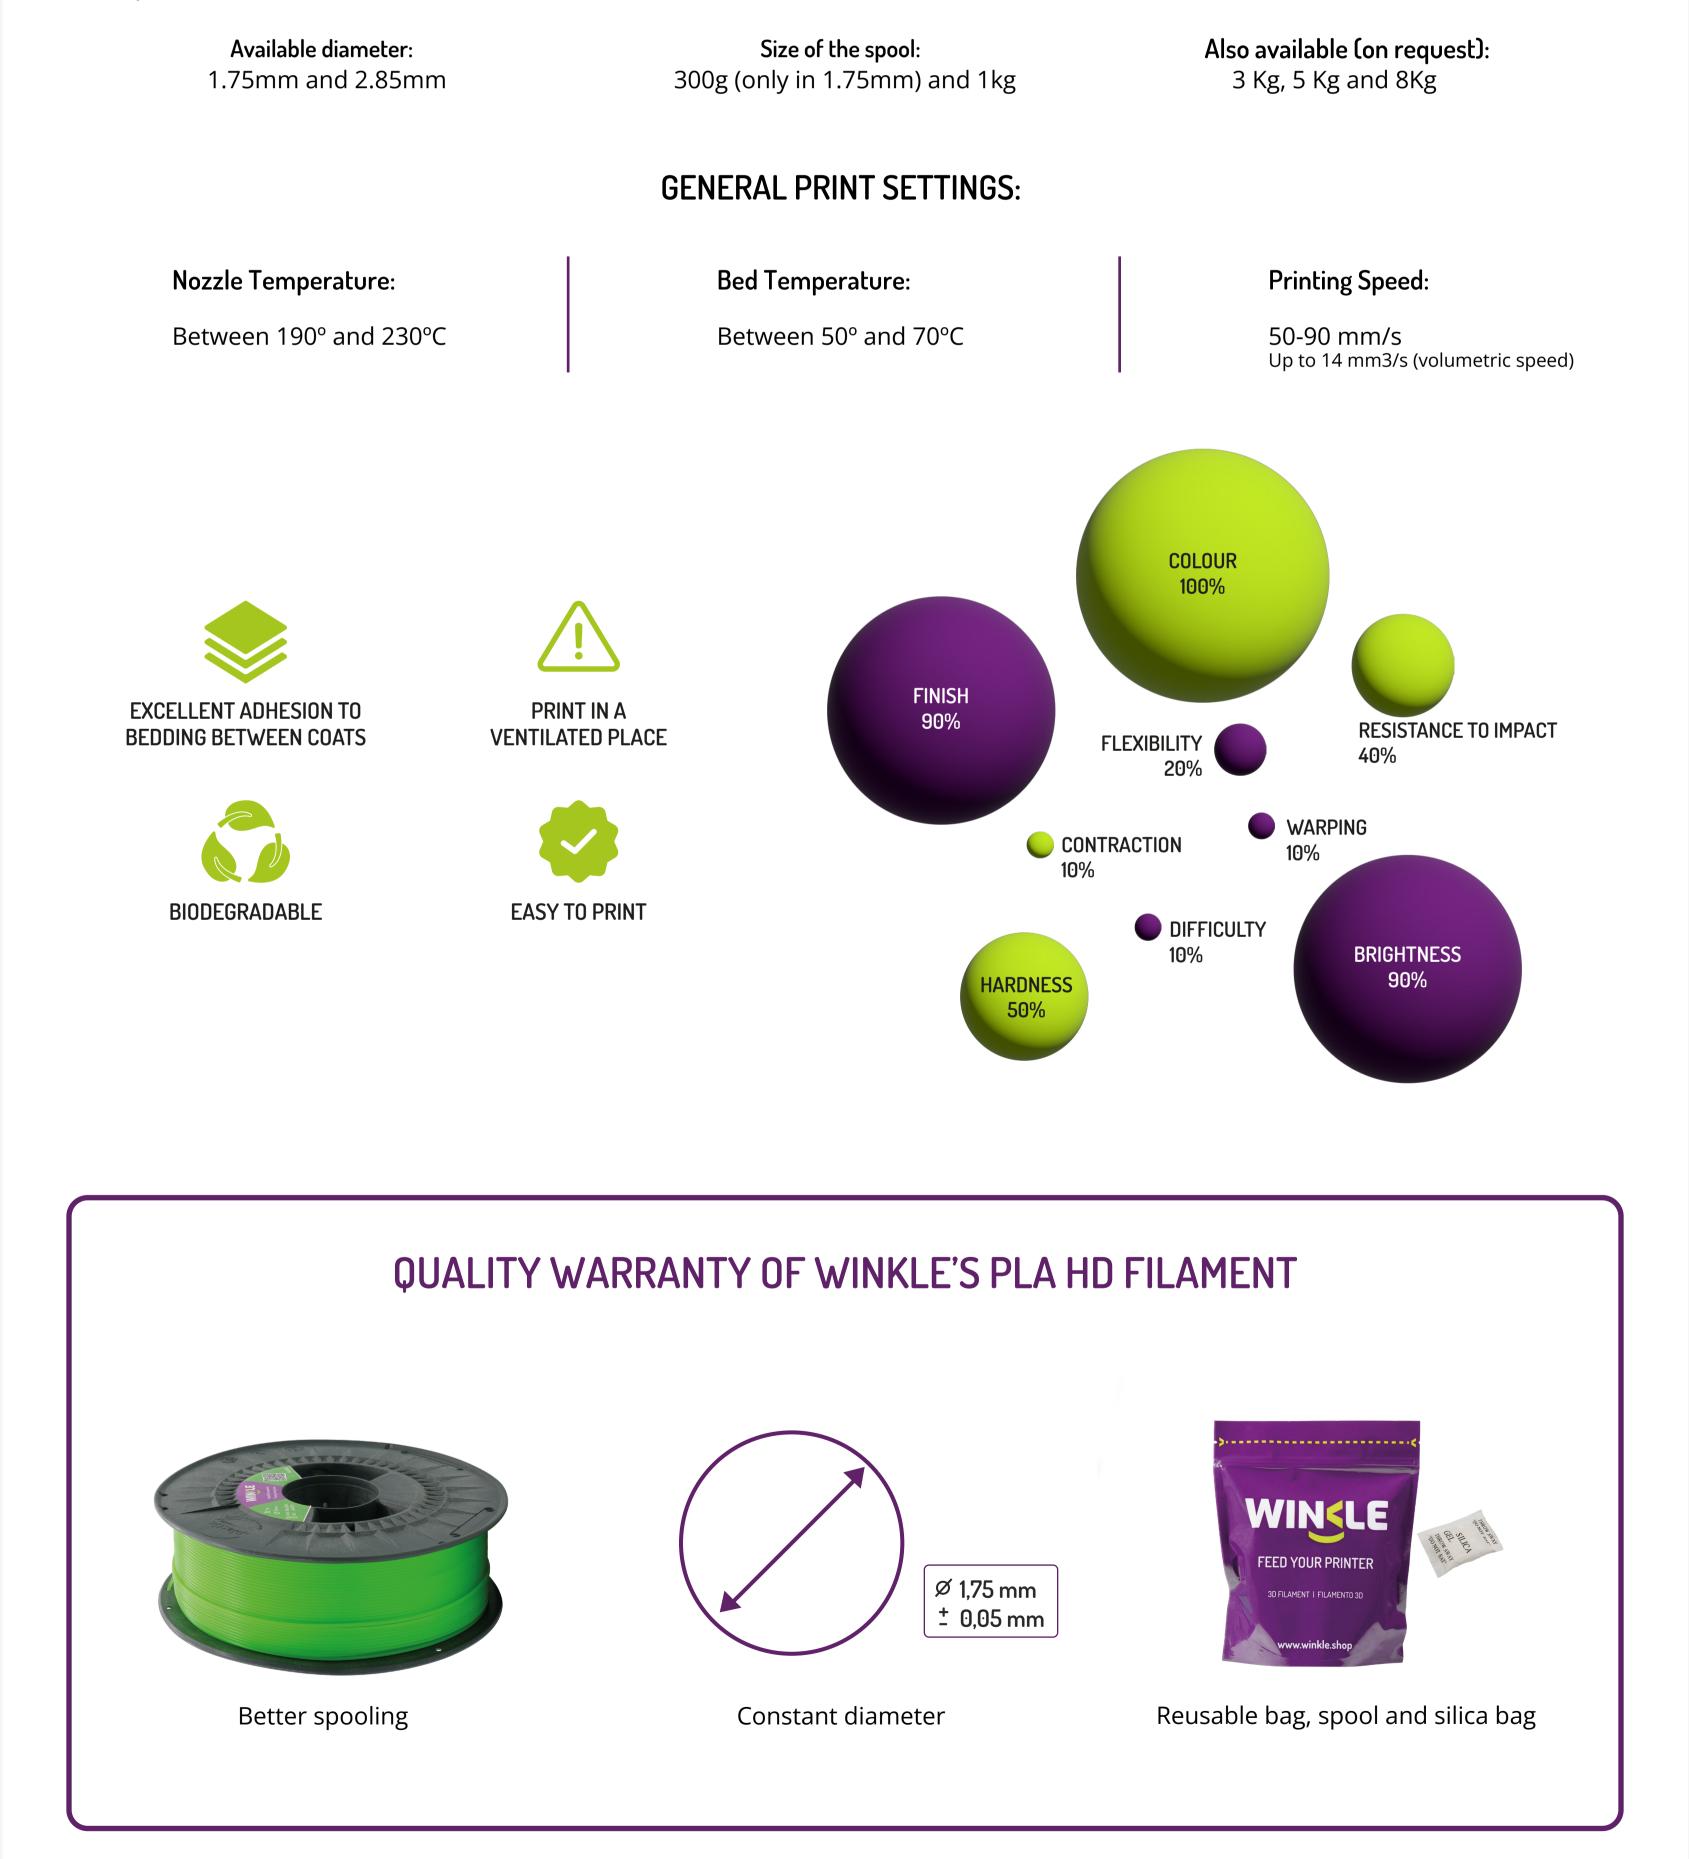

## SETTINGS / PLA HD

## PLA HD

Definition, finish and resistance, Winkle Quality – (Raw material and a process that not only matches PLA850 in terms of properties, but even surpasses it in some aspects).

PROPERTIES Available colours:

- \* The indicated parameters are valid for correctly calibrated printers (P&D, mechanical and fuser)
- \* Supervised and tested manufacturing process (diameter, colour and winding) to guarantee the quality of our product
- \* Compatible with most FDM 3D printers on the market